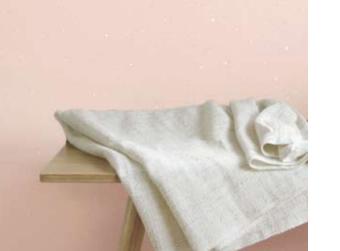

### Linen

### STEP 1:

Apply 1 coat of Majestic Primer onto the surface. Then apply 2 coats of Maiestic Perfect Beauty & Care with roller. Wait until completely dry.

### STEP 3:

With roller apply another thick layer of Majestic Perfect Beauty and Care. Using same brush, create vertical lines. Wait until completely dry.

### Recommended colours

Majestic Perfect Beauty and Care: 0001 White, Majestic Design Pearl: 9958 Bianco

\*All colours reproduced are shown as close to actual paint colours as modern printing techniques allow. Colour appearance or finishing will vary according to amount of coats, style of strokes applied and individual painting methods. Where colour matching is critical, an applied sample is recommended.