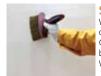

### **STEP 2:**

With roller apply thick laver of Majestic Perfect Beauty and Care. Using a thick bristled brush, create horizontal lines. Wait until completely dry.

create similar vertical lines