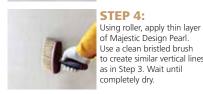

### STEP 3:

With roller apply another thick layer of Majestic Perfect Beauty and Care. Using same brush, create vertical lines. Wait until completely dry.