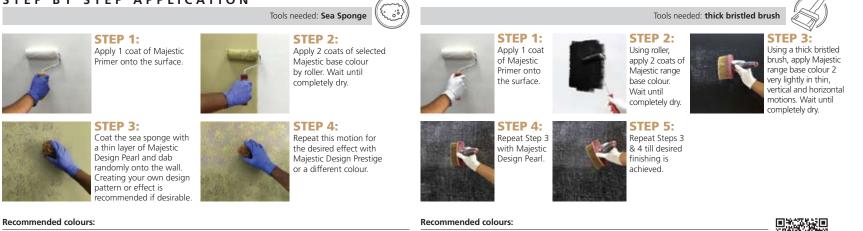

### STEP BY STEP APPLICATION

STEP 1: Apply 1 coat of Majestic Primer onto the surface.

### STEP 3:

Using the sponge, paint Majestic Design Prestige or Majestic Design Pearl in a circular motion. Randomly glaze over 1 coat of the design paint, according to desired colour combination.

### Recommended colours:

Please refer to the colour combinations recommended under Majestic Design Pearl & Majestic Design Prestige sections.

into every 1L of Majestic Design Diamond and mix well.

after allowing the first coat to dry.

into every 1L of Majestic Design Diamond and mix well.

natural textured finish.

Learn how to create this design by scanning the QR code.

Tools needed: Sponge

**STEP 2:** Apply 2 coats of selected Majestic base colour by roller. Allow it to dry.

STEP 1: Apply 1 coat of Majestic Primer onto the surface.

Tools needed: Trowel/scraper

STEP 2: Apply 2 coats of selected Majestic base colour by roller. Allow it to dry.

STEP 3: Using trowel / scraper. evenly spread 1 layer of Majestic Design Pearl or Prestige. Wait until completely dry.

### Recommended colours:

Please refer to the colour combinations showcased under Majestic Design Pearl - 20 available range of colours.

### STEP 4:

Using trowel / scraper. apply Majestic Design Pearl or Prestige in a random orientation till desired finishing is achieved.

No. 57