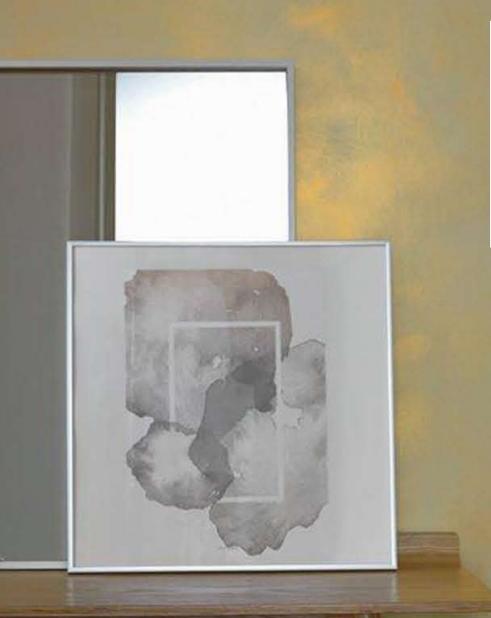

Base colour 7052 Green Smoke Glazed over with 10491 Antique Gold

Base colour 6243 Classic Green Glazed over with 10491 Antique Gold

Base colour 0562 Monsoon Cloud Glazed over with Gold

Base colour 4477 Deco Blue Glazed over with Gold