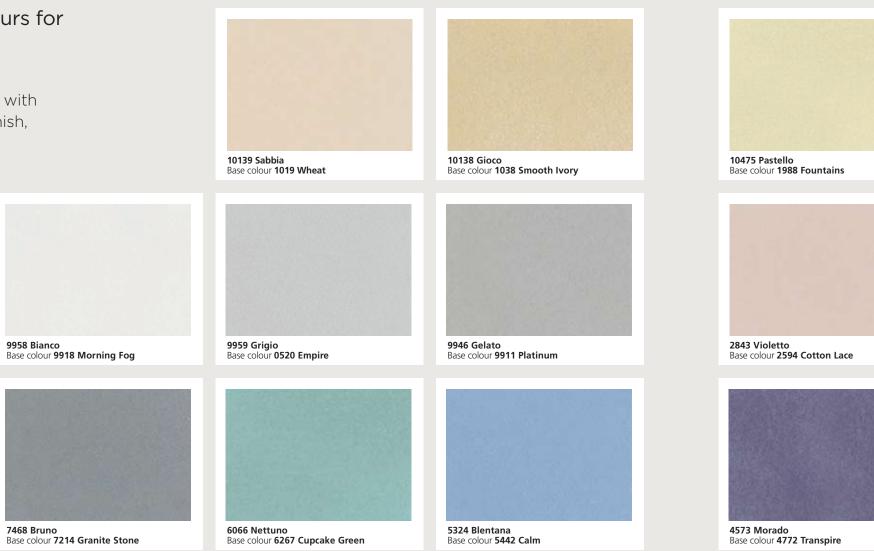

### Available range of colours for

Pearl

8439 Nuvolo

Base colour 8117 Illusion

Create luxurious design walls with Pearl - a semi opaque wall finish, featuring 20 unique colours.

The colours showcased here are combined with base colours for viewing and differentiation purposes only. (Note: Majestic Design Prestige & Majestic Design Pearl are semi-opaque). The colour combinations showcases here are recommended for Day Dream design. Please refer to step by step application guide at the end of this brochure.

8373 Venere Base colour 8245 Lemon Sorbet

10137 Sole Base colour 2206 Yellow Stone

2834 Pesca Base colour 2539 Pink Sand

Base colour 3180 Rose Petals

3280 Rosa Base colour 3344 Rosiness

3282 Ourjouan Base colour 3327 Violetta

4706 Lavanda Base colour 4448 Soft Lilac

2677 Melanzana Base colour 20008 Smoke Topaz