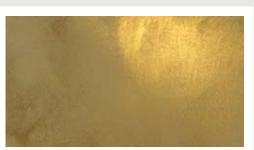

Inspired by the sunset clouds on the horizon turning into shimmering gold. Its luxurious metallic finish elevates the greatness and dramatically illuminates the already beautiful home.

Base colour **1832 Milky Way** Glazed over with **Gold** 

### FEATURES

Base colour **1832 Milky Way** Glazed over with **Gold** 

Base colour 2206 Yellow Stone Glazed over with Gold

Base colour 2561 Mountain Sunset Glazed over with Gold

\*All colours reproduced are shown as close to actual paint colours as modern printing techniques allow. Colour appearance or finishing will vary according to amount of coats, style of strokes applied and individual painting methods. Where colour matching is critical, an applied sample is recommended.