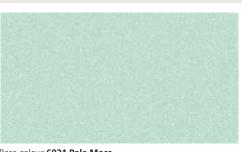

Base colour 6241 Green Odyssey Finished with 6333 Almas

Base colour 4625 Nordic Seas Finished with 4725 Fantasy

Base colour 6031 Pale Moss Finished with 6334 Fairytale

\*All colours reproduced are shown as close to actual paint colours as modern printing techniques allow. Colour appearance or finishing will vary according to amount of coats, style of strokes applied and individual painting methods. Where colour matching is critical, an applied sample is recommended.