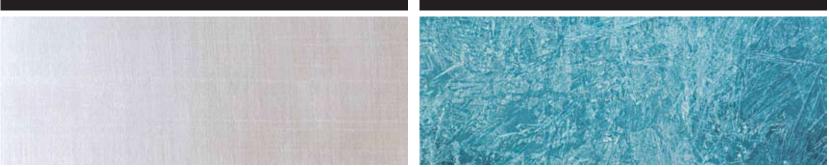

### Linen

### SURFACE PREPARATION

- Any resulting dust/loose particles must be removed.
- Clean and dry the surface thoroughly prior to painting

### STEP BY STEP APPLICATION

### STEP 1:

Apply 1 coat of Majestic Primer onto the surface. Then apply 2 coats of Maiestic Perfect Beauty & Care with roller. Wait until completely dry.

### STEP 3:

With roller apply another thick layer of Majestic Perfect Beauty and Care. Using same brush, create vertical lines. Wait until completely dry.

### Recommended colours

Majestic Perfect Beauty and Care: 0001 White, Majestic Design Pearl: 9958 Bianco

\*All colours reproduced are shown as close to actual paint colours as modern printing techniques allow. Colour appearance or finishing will vary according to amount of coats, style of strokes applied and individual painting methods. Where colour matching is critical, an applied sample is recommended.