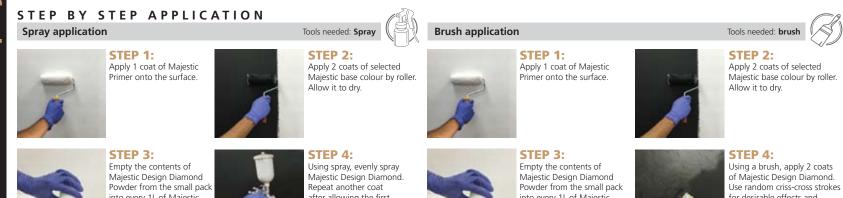

### STEP BY STEP APPLICATION

STEP 1: Apply 1 coat of Majestic Primer onto the surface.

### STEP 3:

Using the sponge, paint Majestic Design Prestige or Majestic Design Pearl in a circular motion. Randomly glaze over 1 coat of the design paint, according to desired colour combination.

### Recommended colours:

Please refer to the colour combinations recommended under Majestic Design Pearl & Majestic Design Prestige sections.

into every 1L of Majestic Design Diamond and mix well.

after allowing the first coat to dry.

into every 1L of Majestic Design Diamond and mix well.

natural textured finish.

Learn how to create this design by scanning the QR code.

Tools needed: Sponge

**STEP 2:** Apply 2 coats of selected Majestic base colour by roller. Allow it to dry.

STEP 1: Apply 1 coat of Majestic Primer onto the surface.

Tools needed: Trowel/scraper

STEP 2: Apply 2 coats of selected Majestic base colour by roller. Allow it to dry.

STEP 3: Using trowel / scraper. evenly spread 1 layer of Majestic Design Pearl or Prestige. Wait until completely dry.

### Recommended colours:

Please refer to the colour combinations showcased under Majestic Design Pearl - 20 available range of colours.

### STEP 4:

Using trowel / scraper. apply Majestic Design Pearl or Prestige in a random orientation till desired finishing is achieved.

No. 57