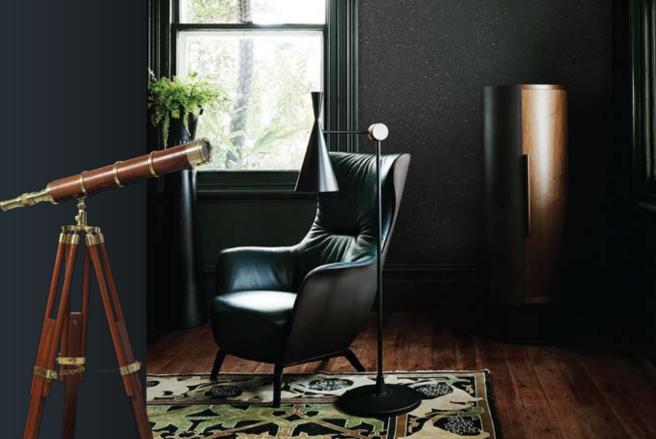

Majestic Design Diamond Iulls you into deep relaxation, with the glittering stars and diamonds whispering their secrets across the serene night sky.

Base colour **4116 Corvus Black** Finished with **9963 Desert Sky** 