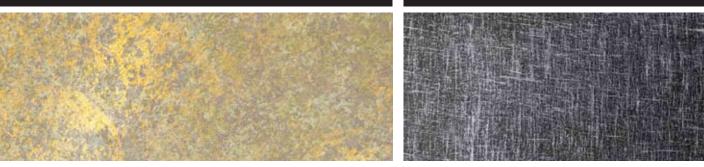

### Maiestic base colour: 8284 Olive. Majestic Design Pearl: 2677 Melanzana, Majestic Design Prestige: 10491 Antique Gold

Majestic base colour: 4116 Corvus Black. Majestic base colour 2: 0001 White. Majestic Design Pearl: 7468 Bruno

2: 0001 White, Learn how to create this design by scanning the QR code.