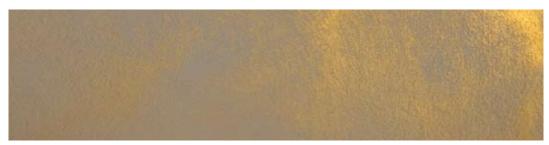

Inspired by the sunset clouds on the horizon turning into shimmering gold. Its luxurious metallic finish elevates the greatness and dramatically illuminates the already beautiful home.

Base colour **1832 Milky Way** Glazed over with **Gold** 

### FEATURES

Base colour **1832 Milky Way** Glazed over with **Gold** 

Base colour 2206 Yellow Stone Glazed over with Gold

Base colour 2561 Mountain Sunset Glazed over with Gold

\*All colours reproduced are shown as close to actual paint colours as modern printing techniques allow. Colour appearance or finishing will vary according to amount of coats, style of strokes applied and individual painting methods. Where colour matching is critical, an applied sample is recommended.