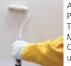

### STEP 1:

Apply 1 coat of Majestic Primer onto the surface. Then apply 2 coats of Maiestic Perfect Beauty & Care with roller. Wait until completely dry.