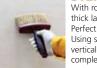

### STEP 3:

With roller apply another thick layer of Majestic Perfect Beauty and Care. Using same brush, create vertical lines. Wait until completely dry.