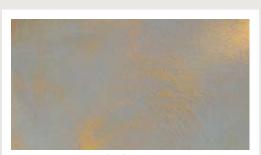

### FEATURES

Base colour **1832 Milky Way** Glazed over with **Gold** 

Base colour 2206 Yellow Stone Glazed over with Gold

Base colour 2561 Mountain Sunset Glazed over with Gold

\*All colours reproduced are shown as close to actual paint colours as modern printing techniques allow. Colour appearance or finishing will vary according to amount of coats, style of strokes applied and individual painting methods. Where colour matching is critical, an applied sample is recommended.

FORMULATED WITHOUT HARMFUL CHEMICALS

Base colour **8054 Sunny Spot** Glazed over with **Gold** 

Paint effortlessly with Majestic Design's DIY-friendly concept products which are easy to replicate and achieve. To learn more, just scan the QR code printed at the back of this book or refer to our step-by-step guide. It's that easy!