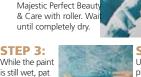

### STEP 1:

Apply 1 coat of Majestic Primer onto the surface. Then apply 2 coats of Maiestic Perfect Beauty & Care with roller. Wait until completely dry.

### STEP 3:

With roller apply another thick layer of Majestic Perfect Beauty and Care. Using same brush, create vertical lines. Wait until completely dry.