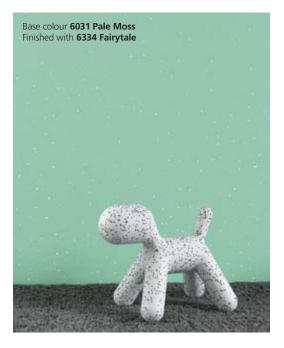

Base colour 6241 Green Odyssey Finished with 6333 Almas

Base colour 4625 Nordic Seas Finished with 4725 Fantasy

Base colour 6031 Pale Moss Finished with 6334 Fairytale

\*All colours reproduced are shown as close to actual paint colours as modern printing techniques allow. Colour appearance or finishing will vary according to amount of coats, style of strokes applied and individual painting methods. Where colour matching is critical, an applied sample is recommended.