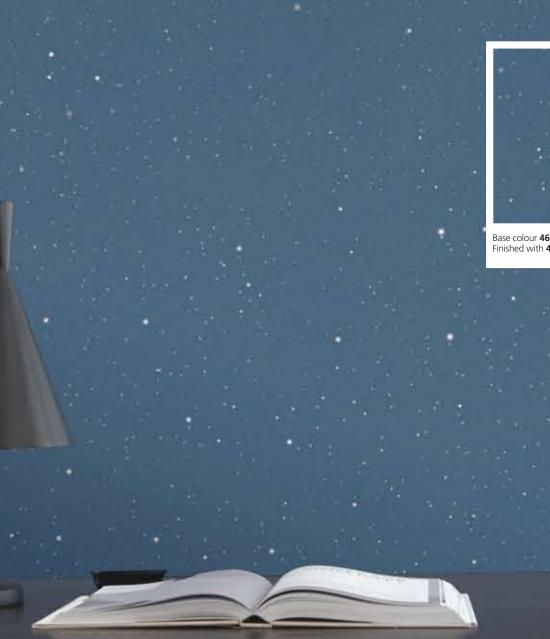

## BEYOUROWN npressionist

Sparkling finish echoing the glamorous brilliance of stars and diamonds inspired by glittering stars in a mythical fairytale twilight.

Base colour **4625 Nordic Seas** Finished with **4725 Fantasy** 

### Starry Night | Majestic Design Diamond