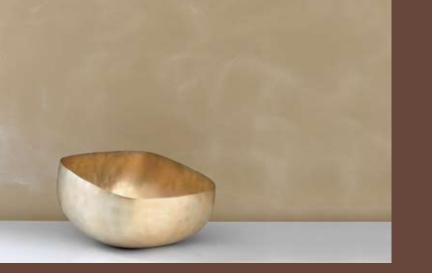

Inspired by the sunset clouds on the horizon turning into shimmering gold. Its luxurious metallic finish elevates the greatness and dramatically illuminates the already beautiful home.

Base colour **1832 Milky Way** Glazed over with **Gold** 

### FEATURES

Base colour **1832 Milky Way** Glazed over with **Gold** 

Base colour 2206 Yellow Stone Glazed over with Gold

Base colour 2561 Mountain Sunset Glazed over with Gold

\*All colours reproduced are shown as close to actual paint colours as modern printing techniques allow. Colour appearance or finishing will vary according to amount of coats, style of strokes applied and individual painting methods. Where colour matching is critical, an applied sample is recommended.