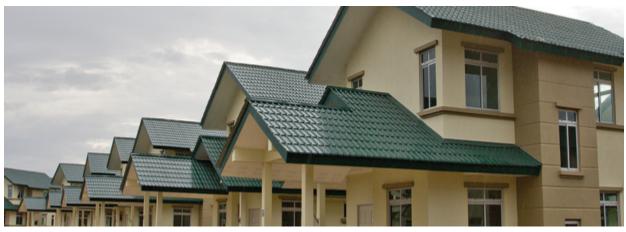

## **HSRM** Primtile <sup>®</sup> Roofing



## **Recommended Size For Steel Battens**

| Recommended size for steel battens |             |
|------------------------------------|-------------|
| Rafter centers                     | Batten size |
| Up to 2000mm                       | HB25        |
| Up to 2700mm                       | HB40        |
| Up to 3500mm                       | HB60        |

Primtiles Roofing are supported on roof battens on the rafters. Tack the eaves battens against the fascia board. Then set and tack the second batten to 305mm from the eaves batten. Lay the rest of the battens

to the module length 305mm across the rafter, up to the ridge and track them in position. (Fig 1). Batten are cut to length so they butt together on top of the ragters. (Fig 2)