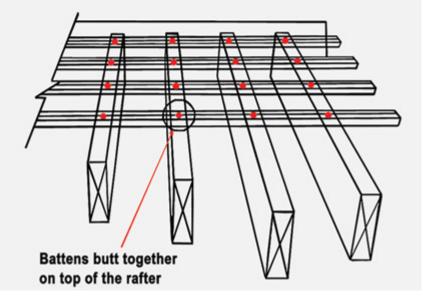

to the module length 305mm across the rafter, up to the ridge and track them in position. (Fig 1). Batten are cut to length so they butt together on top of the ragters. (Fig 2)