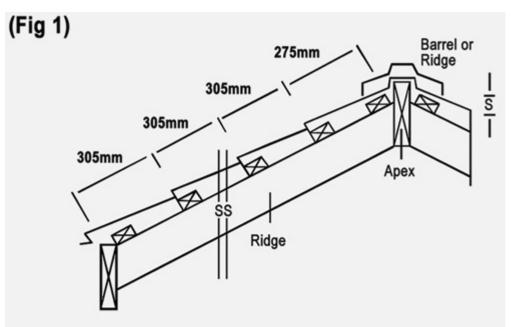

Primtiles Roofing are supported on roof battens on the rafters. Tack the eaves battens against the fascia board. Then set and tack the second batten to 305mm from the eaves batten. Lay the rest of the battens

to the module length 305mm across the rafter, up to the ridge and track them in position. (Fig 1). Batten are cut to length so they butt together on top of the ragters. (Fig 2)