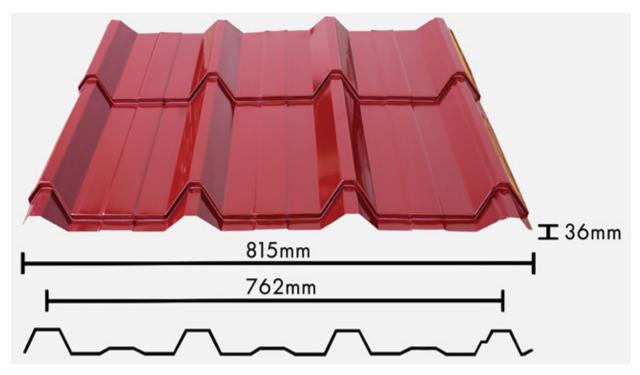

## **HSRM** Primtile <sup>®</sup> Roofing



## **Recommended Size For Steel Battens**

| Recommended size for steel battens |             |
|------------------------------------|-------------|
| Rafter centers                     | Batten size |
| Up to 2000mm                       | HB25        |
| Up to 2700mm                       | HB40        |
| Up to 3500mm                       | HB60        |

Primtiles Roofing are supported on roof battens on the rafters. Tack the eaves battens against the fascia board. Then set and tack the second batten to 305mm from the eaves batten. Lay the rest of the battens

to the module length 305mm across the rafter, up to the ridge and track them in position. (Fig 1). Batten are cut to length so they butt together on top of the ragters. (Fig 2)