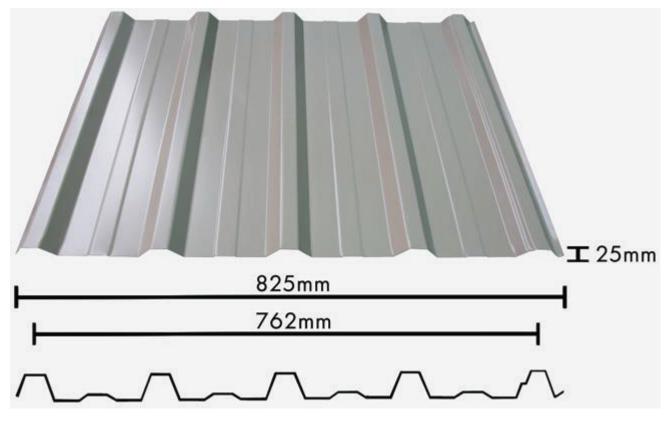

HSRM Speedeck ® Roofing

Material Specification

| 55% AI-Zn Alloy Coating<br>Top: 20 Microns Todo RP/SMP Paint                               |
|--------------------------------------------------------------------------------------------|
|                                                                                            |
| Back: 5 Microns Corrosion, Inhibitive Coat<br>Suitable for any roof slope from 15° degrees |
| Thickness: +/- 0.02mm<br>Cover Width: +/- 2mm                                              |
|                                                                                            |