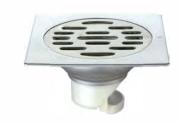

#### DLD8403C-TT

Product Name: Anti-odour Floor Drain Material:Brass Size:100x100x42.5mm Thickness:4mm Outlet diameter:ø44