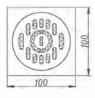

### DL9501C-TT

Product Name:Tile Insert Anti-odor Floor Drain Material:Brass Size:120x120x59mm Thickness:3mm Outlet Diameter:ø44