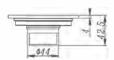

#### **DL9301C-TT**

Product Name: Anti-odour Floor Drain Material:Brass Size:120x120x42mm Thickness:4mm

#### DL9302C-TT

Product Name: Washing Machine Anti-odour Floor Drain

Material:Brass Size:120x120x42mm

Thickness:4mm
Outlet Diameter:ø44