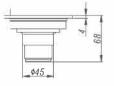

#### DLD8403C-A-TT

Outlet Diameter:ø44

Product Name: Anti-odour Floor Drain Material:Brass Size:100x100x40.5mm Thickness:4mm Outlet Diameter:ø45