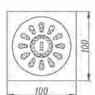

#### **DL9301C-TT**

Product Name: Anti-odour Floor Drain Material:Brass Size:120x120x42mm Thickness:4mm

#### DL9302C-TT

Product Name: Washing Machine Anti-odour Floor Drain

Material:Brass Size:120x120x42mm

Thickness:4mm
Outlet Diameter:ø44