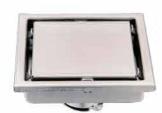

#### DL8701C-TT

Product Name: Anti-odour Floor Drain Material:Brass Size:100x100x68mm Thickness:4mm Outlet Diameter:ø45

#### DL8702C-TT

Product Name:Washing Machine Anti-odour Floor Drain

Material:Brass

Size:100x100x68mm

Thickness:4mm

Outlet Diameter:ø45