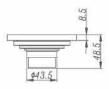

#### DLD8502C-TT

Product Name:Washing Machine Anti-odour Floor Drain

Material:Brass

Size:100x100x48.5mm Thickness:3mm

Outlet Diameter:ø43.5