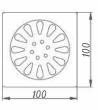

#### **DL9301C-TT**

Product Name: Anti-odour Floor Drain Material:Brass Size:120x120x42mm Thickness:4mm

#### DL9302C-TT

Product Name: Washing Machine Anti-odour Floor Drain

Material:Brass Size:120x120x42mm

Thickness:4mm
Outlet Diameter:ø44