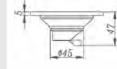

#### DLD8403C-A-TT

Outlet Diameter:ø44

Product Name: Anti-odour Floor Drain Material:Brass Size:100x100x40.5mm Thickness:4mm Outlet Diameter:ø45