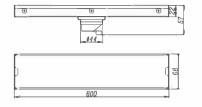

#### **DL611A**

Product Name:Linear Antiodour Floor Drain Material:304 Size:600x75x62mm Thickness:1mm Outlet Diameter:ø45

## **DL611**

-*mmmmmm* 

Product Name:Linear Antiodour Floor Drain Material:304 Size:600x100x62mm Thickness:1mm

Outlet Diameter:ø45

Product Name:Linear Antiodour Floor Drain Material:304 Size:600x100x63mm Thickness:2mm Outlet Diameter:ø45

#### **DL661B**

Product Name:Linear Antiodour Floor Drain Material:304 Size:600x100x57mm Thickness:1mm Outlet Diameter:ø44

#### **DL341A**

Product Name:Linear Tile Insert Anti-odour Floor Drain Material:304

Size:600x68x57mm
Thickness:1mm
Outlet Diameter:ø44