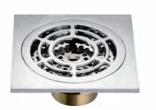

#### **DL9301C-TT**

Product Name: Anti-odour Floor Drain Material:Brass Size:120x120x42mm Thickness:4mm