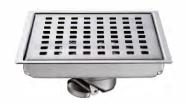

#### DLD8403C-TT

Product Name: Anti-odour Floor Drain Material:Brass Size:100x100x42.5mm Thickness:4mm Outlet diameter:ø44