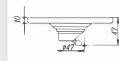

#### **DL9301C-TT**

Product Name: Anti-odour Floor Drain Material:Brass Size:120x120x42mm Thickness:4mm

#### DL9302C-TT

Product Name: Washing Machine Anti-odour Floor Drain

Material:Brass Size:120x120x42mm

Thickness:4mm
Outlet Diameter:ø44