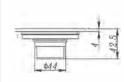

#### DLD8403C-A-TT

Outlet Diameter:ø44

Product Name: Anti-odour Floor Drain Material:Brass Size:100x100x40.5mm Thickness:4mm Outlet Diameter:ø45