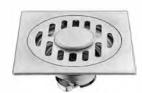

#### DLD7001C-TT

Product Name:Tile Insert Anti-odor Floor Drain Material:Brass Size:100x100x47mm Thickness:4mm Outlet Diameter:ø45

#### DLD8201C-TT

Product Name:Tile Insert Anti-odor Floor Drain Material:Brass Size:100x100x55mm Thickness:3mm Outlet Diameter:ø44

### DL9501C-TT

Product Name:Tile Insert Anti-odor Floor Drain Material:Brass Size:120x120x59mm Thickness:3mm Outlet Diameter:ø44