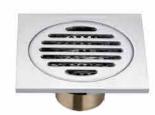

#### DLD8403C-TT

Product Name: Anti-odour Floor Drain Material:Brass Size:100x100x42.5mm Thickness:4mm Outlet diameter:ø44

#### DLD8401C-TT

Product Name: Anti-odour Floor Drain Material:Brass Size:100x100x42.5mm Thickness:4mm Outlet Diameter:ø44