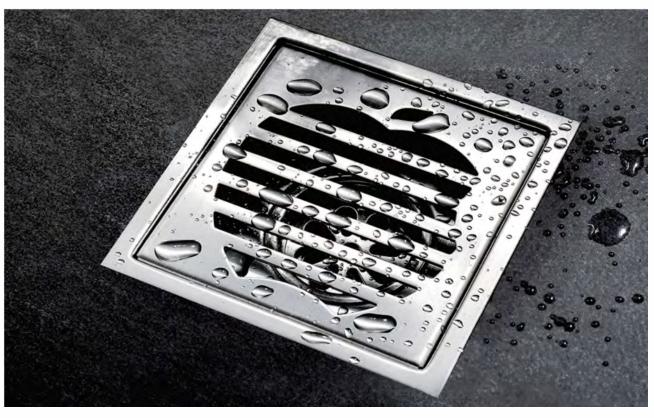

# Design Scheme Of Square Floor Drain For Bathroom

You can choose your distinctive design according to your own tastes and preferences of bathroon environment. Pure and simple square floor drain matches any specification tiles perfectly.