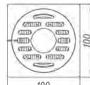

#### **DL9301C-TT**

Product Name: Anti-odour Floor Drain Material:Brass Size:120x120x42mm Thickness:4mm

#### DL9302C-TT

Product Name: Washing Machine Anti-odour Floor Drain

Material:Brass Size:120x120x42mm

Thickness:4mm
Outlet Diameter:ø44