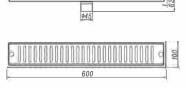

## **DL611**

-*mmmmmm* 

Product Name:Linear Antiodour Floor Drain Material:304 Size:600x100x62mm Thickness:1mm

Outlet Diameter:ø45

Product Name:Linear Antiodour Floor Drain Material:304 Size:600x100x63mm Thickness:2mm Outlet Diameter:ø45

#### **DL661B**

Product Name:Linear Antiodour Floor Drain Material:304 Size:600x100x57mm Thickness:1mm Outlet Diameter:ø44