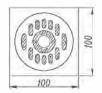

#### DLD8403C-A-TT

Outlet Diameter:ø44

Product Name: Anti-odour Floor Drain Material:Brass Size:100x100x40.5mm Thickness:4mm Outlet Diameter:ø45