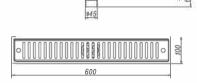

#### **DL611A**

Product Name:Linear Antiodour Floor Drain Material:304 Size:600x75x62mm Thickness:1mm Outlet Diameter:ø45

## **DL611**

-*mmmmmm* 

Product Name:Linear Antiodour Floor Drain Material:304 Size:600x100x62mm Thickness:1mm

Outlet Diameter:ø45

Product Name:Linear Antiodour Floor Drain Material:304 Size:600x100x63mm Thickness:2mm Outlet Diameter:ø45