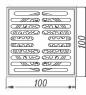

#### DLD8403C-A-TT

Outlet Diameter:ø44

Product Name: Anti-odour Floor Drain Material:Brass Size:100x100x40.5mm Thickness:4mm Outlet Diameter:ø45

#### DLD8403C-TT

Product Name: Anti-odour Floor Drain Material:Brass Size:100x100x42.5mm Thickness:4mm Outlet diameter:ø44

#### DLD8401C-TT

Product Name: Anti-odour Floor Drain Material:Brass Size:100x100x42.5mm Thickness:4mm Outlet Diameter:ø44