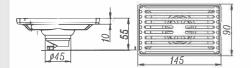

# Anti-odour Floor Drain

Product Name: Anti-odour Floor Drain Material:304 Size:145x90x55mm Thickness:3mm Outlet Diameter:ø45