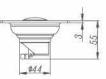

#### DLD8403C-A-TT

Outlet Diameter:ø44

Product Name: Anti-odour Floor Drain Material:Brass Size:100x100x40.5mm Thickness:4mm Outlet Diameter:ø45

#### DLD8403C-TT

Product Name: Anti-odour Floor Drain Material:Brass Size:100x100x42.5mm Thickness:4mm Outlet diameter:ø44

#### DLD8401C-TT

Product Name: Anti-odour Floor Drain Material:Brass Size:100x100x42.5mm Thickness:4mm Outlet Diameter:ø44