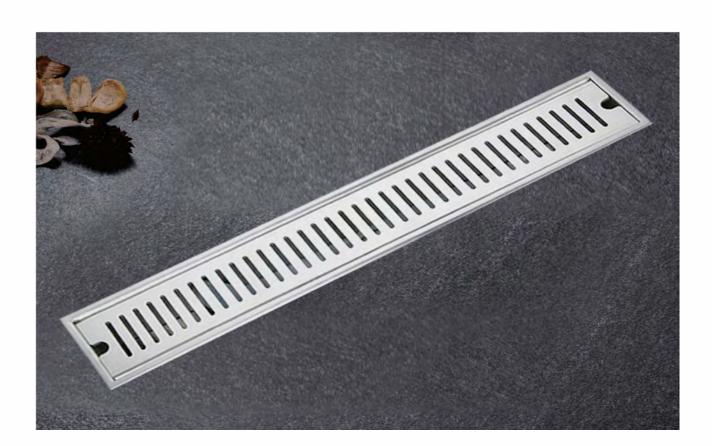

## Linear Anti-odour Floor Drain

#### DL9602N-TT

Product Name:Linear Antiodour Floor Drain Material:Brass Size:300x83x48.5mm Thickness:4mm Outlet Diameter:ø45

#### **DLK111-X**

Product Name:Linear Antiodour Floor Drain Material:304 Size:300x100x62mm Thickness:1.5mm Outlet Diameter:ø45

#### **DL661A**

Product Name:Linear Antiodour Floor Drain Material:304 Size:300x100x63mm Thickness:2mm Outlet Diameter:ø45

#### **DL611A**

Product Name:Linear Antiodour Floor Drain Material:304 Size:600x75x62mm Thickness:1mm Outlet Diameter:ø45

# Design Scheme Of Linear Floor Drain For Bathroom

Simple and clean linear floor drain can be perfectly into any bathroom and be designed in various corners and cling to various walls.