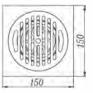

#### **DL9401C-SC**

Product Name: Anti-odour Floor Drain Material:Brass Size:150x150x81mm Thickness:4mm Outlet Diameter:ø67

#### DL205A

Product Name: Anti-odour Floor Drain Material:304 Size:150x150x65mm Thickness:2mm Outlet Diameter:ø63