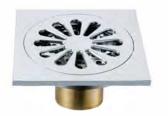

#### **DL9401C-SC**

Product Name: Anti-odour Floor Drain Material:Brass Size:150x150x81mm Thickness:4mm Outlet Diameter:ø67