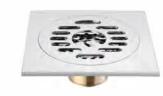

150x150x65mm Thickness:2mm Outlet Diameter:ø63







#### **DL0130A**

Product Name: Anti-odour Floor Drain Material:304 Size:145x90x47mm Thickness:2mm Outlet Diameter:ø47







#### **DL0230T**

Product Name: Anti-odour Floor Drain Material:304 Size:100x100x40mm Thickness:3mm Outlet Diameter:ø45











# Washing Machine Anti-odour Floor Drain



#### DLD8402C-TT

Product Name:Washing Machine Anti-odour Floor Drain

Material:Brass

Size:100x100x42.5mm

Thickness:4mm
Outlet Diameter:ø44







#### DLD8404C-TT

Product Name:Washing Machine Anti-odour Floor Drain

Material:Brass

Size:100x100x42.5mm

Thickness:4mm
Outlet Diameter:ø44







#### DL8608C-TT

Product Name: Washing Machine Anti-odour Floor Drain

Material:Brass

Size:100x100x42.5mm

Thickness:4mm
Outlet Diameter:ø44







#### DL9302C-TT

Product Name: Washing Machine Anti-odour Floor Drain

Material:Brass Size:120x120x42mm

Thickness:4mm
Outlet Diameter:ø44







#### DL8702C-TT

Product Name:Washing Machine Anti-odour Floor Drain

Material:Brass

Size:100x100x68mm

Thickness:4mm

Outlet Diameter:ø45





# Washing Machine Anti-odour Floor Drain



#### DLD8502C-TT

Product Name:Washing Machine Anti-odour Floor Drain

Material:Brass

Size:100x100x48.5mm Thickness:3mm

Outlet Diameter:ø43.5







#### DL6802C-TT

Product Name: Washing Machine Anti-odour Floor Drain

Material:Brass

Size:100x100x45mm Thickness:3mm

Outlet Diameter:ø45







#### DLB1030

Product Name:Washing Machine Anti-odour Floor Drain

Material:304

Size:100x100x50mm

Thickness:3mm Outlet Diameter:ø45







#### DL002B-1

Product N