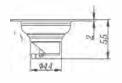

#### DL9302C-TT

Product Name: Washing Machine Anti-odour Floor Drain

Material:Brass Size:120x120x42mm

Thickness:4mm
Outlet Diameter:ø44