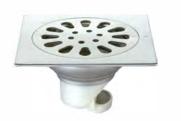

r:ø45







#### **DL0230**

Product Name: Anti-odour Floor Drain Material:304 Size:100x100x52mm Thickness:3mm Outlet Diameter:ø45







#### **DL0230A**

Product Name: Anti-odour Floor Drain Material:304 Size:100x100x47mm Thickness:2mm Outlet Diameter:ø47





# Anti-odour Floor Drain



#### **DL209A**

Product Name: Anti-odour Floor Drain Material:304 Size:100x100x47mm Thickness:1.2mm Outlet Diameter:ø45







#### DL001B-1-2A

Product Name: Anti-odour Floor Drain Material:304 Size:100x100x45mm Thickness:2mm Outlet Diameter:ø45







#### DL001B-1-2B

Product Name: Anti-odour Floor Drain Material:304 Size:100x100x57mm Thickness:2mm Outlet Diameter:ø45







#### DL001B-1-2S

Product Name: Anti-odour Floor Drain Material:304 Size:100x100x112mm Thickness:2mm Outlet Diameter:ø45







#### DL003B-1

Product Name: Anti-odour Floor Drain Material:304 Size:100x100x55mm Thickness:3mm

Outlet Diameter:ø44







#### DL8301T-1

Product Name: Anti-odour Floor Drain Material:304 Size:100x100x69mm Thickness:3mm Outlet Diameter:ø45







#### **DL001B-1**

Product Name: Anti-odour Floor Drain Material: 304 Size: 100x100x55mm Thickness: 3mm Outlet Diameter: ø44







#### DL001B-1-2

Product Name: Anti-odour Floor Drain Material:304 Size:100x100x55mm Thickness:2mm Outlet Diameter:ø44





# Anti-odour Floor Drain



Product Name: Anti-odour Floor Drain Material:304 Size:145x90x55mm Thickness:3mm Outlet Diameter:ø45





#### DL1009T-2

Product Name: Anti-odour Floor Drain Material: 304 Size: 100x100x45.5mm Thickness: 3mm Outlet Diameter: Ø46







#### **DLK029-X**

Product