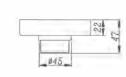

#### DLD8403C-A-TT

Outlet Diameter:ø44

Product Name: Anti-odour Floor Drain Material:Brass Size:100x100x40.5mm Thickness:4mm Outlet Diameter:ø45