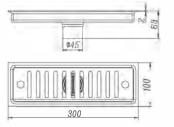

#### DL9602N-TT

Product Name:Linear Antiodour Floor Drain Material:Brass Size:300x83x48.5mm Thickness:4mm Outlet Diameter:ø45