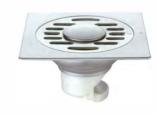

#### **DL9301C-TT**

Product Name: Anti-odour Floor Drain Material:Brass Size:120x120x42mm Thickness:4mm

#### DL9302C-TT

Product Name: Washing Machine Anti-odour Floor Drain

Material:Brass Size:120x120x42mm

Thickness:4mm
Outlet Diameter:ø44