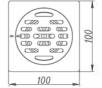

### DL9501C-TT

Product Name:Tile Insert Anti-odor Floor Drain Material:Brass Size:120x120x59mm Thickness:3mm Outlet Diameter:ø44