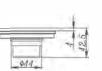

#### DLD8501C-TT

Product Name: Anti-odour Floor Drain Material:Brass Size:100x100x48.5mm Thickness:3mm Outlet Diameter:ø43.5

#### DLD8502C-TT

Product Name:Washing Machine Anti-odour Floor Drain

Material:Brass

Size:100x100x48.5mm Thickness:3mm

Outlet Diameter:ø43.5