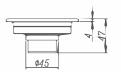

#### DLD8403C-A-TT

Outlet Diameter:ø44

Product Name: Anti-odour Floor Drain Material:Brass Size:100x100x40.5mm Thickness:4mm Outlet Diameter:ø45