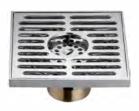

#### **DL9301C-TT**

Product Name: Anti-odour Floor Drain Material:Brass Size:120x120x42mm Thickness:4mm