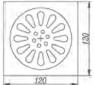

#### **DL206A**

Product Name: Anti-odour Floor Drain Material:304 Size:120x120x60mm Thickness:2mm Outlet Diameter:ø63