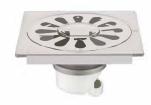

#### DLD7001C-TT

Product Name:Tile Insert Anti-odor Floor Drain Material:Brass Size:100x100x47mm Thickness:4mm Outlet Diameter:ø45

#### DLD8201C-TT

Product Name:Tile Insert Anti-odor Floor Drain Material:Brass Size:100x100x55mm Thickness:3mm Outlet Diameter:ø44