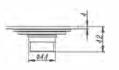

#### DLD8403C-A-TT

Outlet Diameter:ø44

Product Name: Anti-odour Floor Drain Material:Brass Size:100x100x40.5mm Thickness:4mm Outlet Diameter:ø45