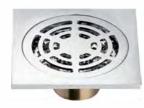

#### DLD8403C-TT

Product Name: Anti-odour Floor Drain Material:Brass Size:100x100x42.5mm Thickness:4mm Outlet diameter:ø44

#### DLD8401C-TT

Product Name: Anti-odour Floor Drain Material:Brass Size:100x100x42.5mm Thickness:4mm Outlet Diameter:ø44