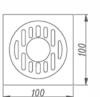

#### DLD8403C-TT

Product Name: Anti-odour Floor Drain Material:Brass Size:100x100x42.5mm Thickness:4mm Outlet diameter:ø44

#### DLD8401C-TT

Product Name: Anti-odour Floor Drain Material:Brass Size:100x100x42.5mm Thickness:4mm Outlet Diameter:ø44

#### DL8601C-TT

Product Name: Anti-odour Floor Drain Material:Brass Size:100x100x42.5mm Thickness:4mm

Outlet Diameter:ø44