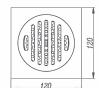

#### **DL9301C-TT**

Product Name: Anti-odour Floor Drain Material:Brass Size:120x120x42mm Thickness:4mm

#### DL9302C-TT

Product Name: Washing Machine Anti-odour Floor Drain

Material:Brass Size:120x120x42mm

Thickness:4mm
Outlet Diameter:ø44