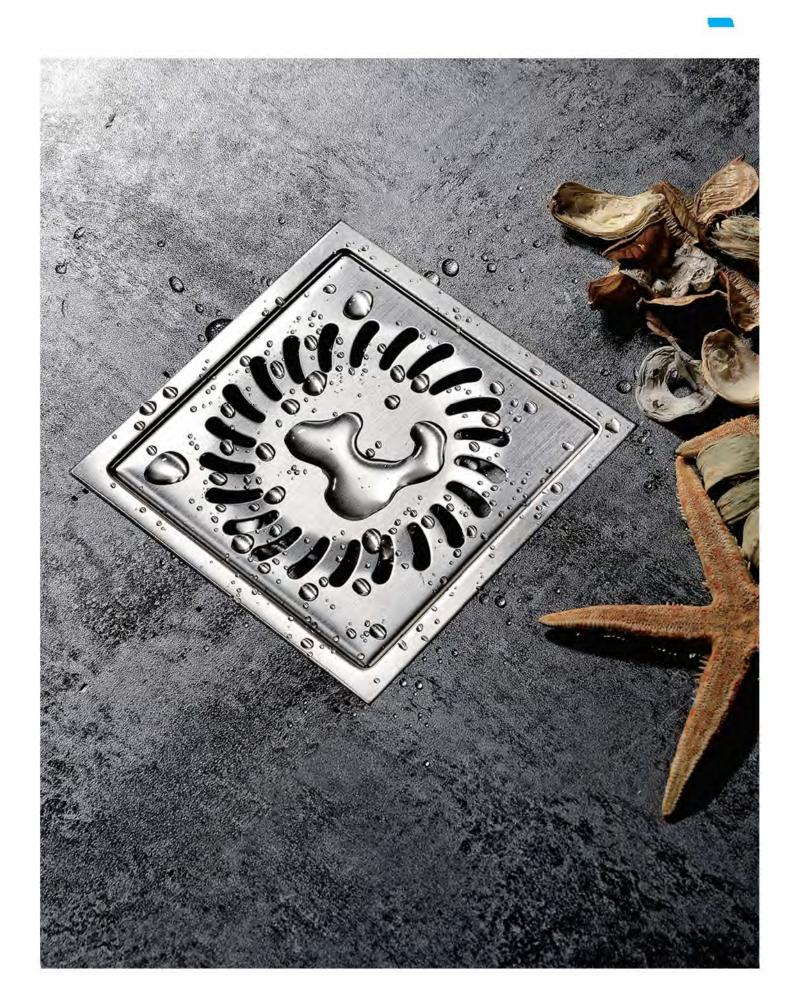

# Design Scheme Of Square Floor Drain For Bathroom

You can choose your distinctive design according to your own tastes and preferences of bathroon environment. Pure and simple square floor drain matches any specification tiles perfectly.