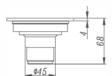

#### DLD8403C-A-TT

Outlet Diameter:ø44

Product Name: Anti-odour Floor Drain Material:Brass Size:100x100x40.5mm Thickness:4mm Outlet Diameter:ø45