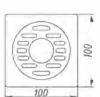

#### DLD8403C-A-TT

Outlet Diameter:ø44

Product Name: Anti-odour Floor Drain Material:Brass Size:100x100x40.5mm Thickness:4mm Outlet Diameter:ø45