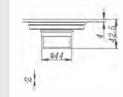

#### **DL9301C-TT**

Product Name: Anti-odour Floor Drain Material:Brass Size:120x120x42mm Thickness:4mm

#### DL9302C-TT

Product Name: Washing Machine Anti-odour Floor Drain

Material:Brass Size:120x120x42mm

Thickness:4mm
Outlet Diameter:ø44