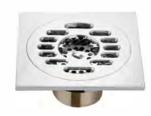

#### DLD8403C-A-TT

Outlet Diameter:ø44

Product Name: Anti-odour Floor Drain Material:Brass Size:100x100x40.5mm Thickness:4mm Outlet Diameter:ø45