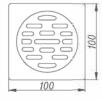

#### **DL9401C-SC**

Product Name: Anti-odour Floor Drain Material:Brass Size:150x150x81mm Thickness:4mm Outlet Diameter:ø67