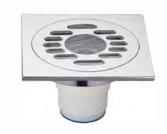

#### DL8701C-TT

Product Name: Anti-odour Floor Drain Material:Brass Size:100x100x68mm Thickness:4mm Outlet Diameter:ø45