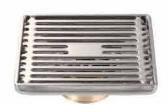

#### DL9602N-TT

Product Name:Linear Antiodour Floor Drain Material:Brass Size:300x83x48.5mm Thickness:4mm Outlet Diameter:ø45

#### **DLK111-X**

Product Name:Linear Antiodour Floor Drain Material:304 Size:300x100x62mm Thickness:1.5mm Outlet Diameter:ø45

#### **DL661A**

Product Name:Linear Antiodour Floor Drain Material:304 Size:300x100x63mm Thickness:2mm Outlet Diameter:ø45

#### **DL611A**

Product Name:Linear Antiodour Floor Drain Material:304 Size:600x75x62mm Thickness:1mm Outlet Diameter:ø45