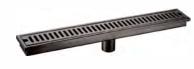

#### **DLK111-X**

Product Name:Linear Antiodour Floor Drain Material:304 Size:300x100x62mm Thickness:1.5mm Outlet Diameter:ø45

#### **DL661A**

Product Name:Linear Antiodour Floor Drain Material:304 Size:300x100x63mm Thickness:2mm Outlet Diameter:ø45