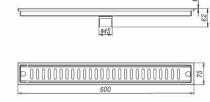

#### **DL611A**

Product Name:Linear Antiodour Floor Drain Material:304 Size:600x75x62mm Thickness:1mm Outlet Diameter:ø45

## **DL611**

-*mmmmmm* 

Product Name:Linear Antiodour Floor Drain Material:304 Size:600x100x62mm Thickness:1mm

Outlet Diameter:ø45

Product Name:Linear Antiodour Floor Drain Material:304 Size:600x100x63mm Thickness:2mm Outlet Diameter:ø45