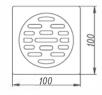

#### **DL319A**

Product Name:Tile Insert Anti-odor Floor Drain Material:304 Size:100x100x57mm Thickness:3mm Outlet Diameter:ø47