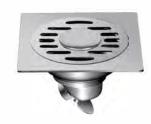

#### **DL9301C-TT**

Product Name: Anti-odour Floor Drain Material:Brass Size:120x120x42mm Thickness:4mm