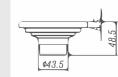

#### DLD8501C-TT

Product Name: Anti-odour Floor Drain Material:Brass Size:100x100x48.5mm Thickness:3mm Outlet Diameter:ø43.5

#### DLD8502C-TT

Product Name:Washing Machine Anti-odour Floor Drain

Material:Brass

Size:100x100x48.5mm Thickness:3mm

Outlet Diameter:ø43.5