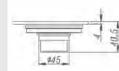

#### DLD8403C-A-TT

Outlet Diameter:ø44

Product Name: Anti-odour Floor Drain Material:Brass Size:100x100x40.5mm Thickness:4mm Outlet Diameter:ø45