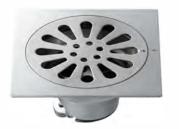

#### **DL9401C-SC**

Product Name: Anti-odour Floor Drain Material:Brass Size:150x150x81mm Thickness:4mm Outlet Diameter:ø67