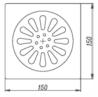

#### **DL9401C-SC**

Product Name: Anti-odour Floor Drain Material:Brass Size:150x150x81mm Thickness:4mm Outlet Diameter:ø67