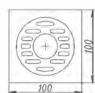

#### DLD8403C-TT

Product Name: Anti-odour Floor Drain Material:Brass Size:100x100x42.5mm Thickness:4mm Outlet diameter:ø44