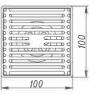

#### DLD8403C-TT

Product Name: Anti-odour Floor Drain Material:Brass Size:100x100x42.5mm Thickness:4mm Outlet diameter:ø44