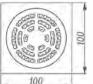

#### DLD8403C-TT

Product Name: Anti-odour Floor Drain Material:Brass Size:100x100x42.5mm Thickness:4mm Outlet diameter:ø44

#### DLD8401C-TT

Product Name: Anti-odour Floor Drain Material:Brass Size:100x100x42.5mm Thickness:4mm Outlet Diameter:ø44

#### DL8601C-TT

Product Name: Anti-odour Floor Drain Material:Brass Size:100x100x42.5mm Thickness:4mm

Outlet Diameter:ø44