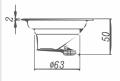

#### **DL206A**

Product Name: Anti-odour Floor Drain Material:304 Size:120x120x60mm Thickness:2mm Outlet Diameter:ø63