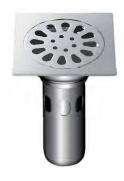

#### DL8701C-TT

Product Name: Anti-odour Floor Drain Material:Brass Size:100x100x68mm Thickness:4mm Outlet Diameter:ø45

#### DL8702C-TT

Product Name:Washing Machine Anti-odour Floor Drain

Material:Brass

Size:100x100x68mm

Thickness:4mm

Outlet Diameter:ø45

#### DL8302T-1

Product Name:Washing Machine Anti-odour Floor Drain

Material:304

Size:100x100x69mm Thickness:3mm

Outlet Diameter:ø45