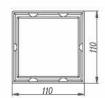

#### **DLK029-X**

Product Name: Anti-odour Floor Drain Material:304 Size:110x110x62mm Thickness:1.5mm Outlet Diameter:ø45

#### **DLK061**

Product Name:Tile Insert Anti-odor Floor Drain Material:304 Size:110x110x58mm Thickness:3mm Outlet Diameter:ø45