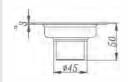

#### DLD8403C-A-TT

Outlet Diameter:ø44

Product Name: Anti-odour Floor Drain Material:Brass Size:100x100x40.5mm Thickness:4mm Outlet Diameter:ø45