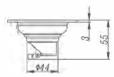

#### DLD8403C-A-TT

Outlet Diameter:ø44

Product Name: Anti-odour Floor Drain Material:Brass Size:100x100x40.5mm Thickness:4mm Outlet Diameter:ø45