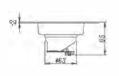

#### **DL9401C-SC**

Product Name: Anti-odour Floor Drain Material:Brass Size:150x150x81mm Thickness:4mm Outlet Diameter:ø67