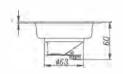

#### **DL003B-2A**

Product Name: Anti-odour Floor Drain Material:304 Size:100x100x50mm Thickness:2mm Outlet Diameter:ø63