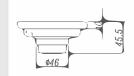

#### DLD8403C-A-TT

Outlet Diameter:ø44

Product Name: Anti-odour Floor Drain Material:Brass Size:100x100x40.5mm Thickness:4mm Outlet Diameter:ø45