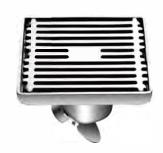

#### DLD8401C-TT

Product Name: Anti-odour Floor Drain Material:Brass Size:100x100x42.5mm Thickness:4mm Outlet Diameter:ø44