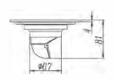

#### DLD8501C-TT

Product Name: Anti-odour Floor Drain Material:Brass Size:100x100x48.5mm Thickness:3mm Outlet Diameter:ø43.5

#### DLD8502C-TT

Product Name:Washing Machine Anti-odour Floor Drain

Material:Brass

Size:100x100x48.5mm Thickness:3mm

Outlet Diameter:ø43.5