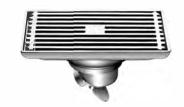

#### DL9602N-TT

Product Name:Linear Antiodour Floor Drain Material:Brass Size:300x83x48.5mm Thickness:4mm Outlet Diameter:ø45