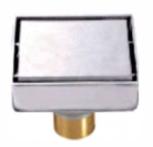

#### **DL9401C-SC**

Product Name: Anti-odour Floor Drain Material:Brass Size:150x150x81mm Thickness:4mm Outlet Diameter:ø67