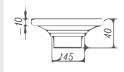

#### **DL0130A**

Product Name: Anti-odour Floor Drain Material:304 Size:145x90x47mm Thickness:2mm Outlet Diameter:ø47