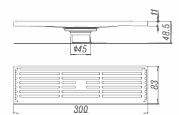

#### DL9602N-TT

Product Name:Linear Antiodour Floor Drain Material:Brass Size:300x83x48.5mm Thickness:4mm Outlet Diameter:ø45