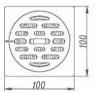

#### DLD8501C-TT

Product Name: Anti-odour Floor Drain Material:Brass Size:100x100x48.5mm Thickness:3mm Outlet Diameter:ø43.5

#### DLD8502C-TT

Product Name:Washing Machine Anti-odour Floor Drain

Material:Brass

Size:100x100x48.5mm Thickness:3mm

Outlet Diameter:ø43.5