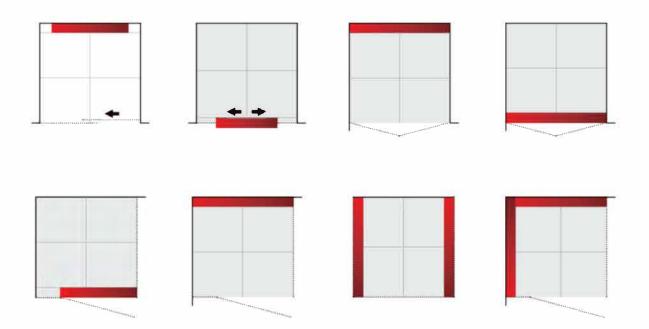

# Design Scheme Of Linear Floor Drain For Bathroom

Simple and clean linear floor drain can be perfectly into any bathroom and be designed in various corners and cling to various walls.

# Design Scheme Of Square Floor Drain For Bathroom

You can choose your distinctive design according to your own tastes and preferences of bathroon environment. Pure and simple square floor drain matches any specification tiles perfectly.