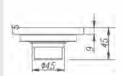

#### DLD8501C-TT

Product Name: Anti-odour Floor Drain Material:Brass Size:100x100x48.5mm Thickness:3mm Outlet Diameter:ø43.5

#### DLD8502C-TT

Product Name:Washing Machine Anti-odour Floor Drain

Material:Brass

Size:100x100x48.5mm Thickness:3mm

Outlet Diameter:ø43.5