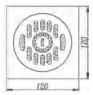

#### **DL9301C-TT**

Product Name: Anti-odour Floor Drain Material:Brass Size:120x120x42mm Thickness:4mm

#### DL9302C-TT

Product Name: Washing Machine Anti-odour Floor Drain

Material:Brass Size:120x120x42mm

Thickness:4mm
Outlet Diameter:ø44