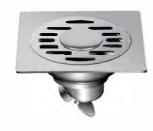

#### DLD8403C-TT

Product Name: Anti-odour Floor Drain Material:Brass Size:100x100x42.5mm Thickness:4mm Outlet diameter:ø44