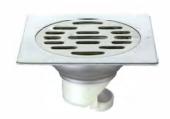

#### **DL9301C-TT**

Product Name: Anti-odour Floor Drain Material:Brass Size:120x120x42mm Thickness:4mm