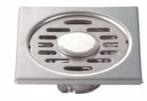

#### DLD8401C-TT

Product Name: Anti-odour Floor Drain Material:Brass Size:100x100x42.5mm Thickness:4mm Outlet Diameter:ø44