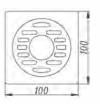

#### **DL9401C-SC**

Product Name: Anti-odour Floor Drain Material:Brass Size:150x150x81mm Thickness:4mm Outlet Diameter:ø67