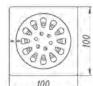

#### **DL9301C-TT**

Product Name: Anti-odour Floor Drain Material:Brass Size:120x120x42mm Thickness:4mm

#### DL9302C-TT

Product Name: Washing Machine Anti-odour Floor Drain

Material:Brass Size:120x120x42mm

Thickness:4mm
Outlet Diameter:ø44