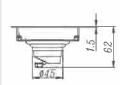

#### **DLK029-X**

Product Name: Anti-odour Floor Drain Material:304 Size:110x110x62mm Thickness:1.5mm Outlet Diameter:ø45