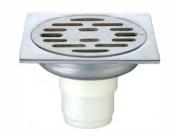

#### DL8701C-TT

Product Name: Anti-odour Floor Drain Material:Brass Size:100x100x68mm Thickness:4mm Outlet Diameter:ø45

#### DL8702C-TT

Product Name:Washing Machine Anti-odour Floor Drain

Material:Brass

Size:100x100x68mm

Thickness:4mm

Outlet Diameter:ø45