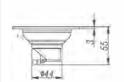

#### DLD8501C-TT

Product Name: Anti-odour Floor Drain Material:Brass Size:100x100x48.5mm Thickness:3mm Outlet Diameter:ø43.5