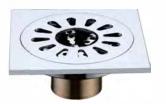

#### DLD7001C-TT

Product Name:Tile Insert Anti-odor Floor Drain Material:Brass Size:100x100x47mm Thickness:4mm Outlet Diameter:ø45

#### DLD8201C-TT

Product Name:Tile Insert Anti-odor Floor Drain Material:Brass Size:100x100x55mm Thickness:3mm Outlet Diameter:ø44