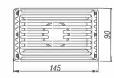

# Anti-odour Floor Drain

Product Name: Anti-odour Floor Drain Material:304 Size:145x90x55mm Thickness:3mm Outlet Diameter:ø45