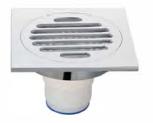

#### DLD7001C-TT

Product Name:Tile Insert Anti-odor Floor Drain Material:Brass Size:100x100x47mm Thickness:4mm Outlet Diameter:ø45

#### DLD8201C-TT

Product Name:Tile Insert Anti-odor Floor Drain Material:Brass Size:100x100x55mm Thickness:3mm Outlet Diameter:ø44

### DL9501C-TT

Product Name:Tile Insert Anti-odor Floor Drain Material:Brass Size:120x120x59mm Thickness:3mm Outlet Diameter:ø44