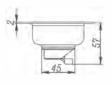

#### **DL003B-2A**

Product Name: Anti-odour Floor Drain Material:304 Size:100x100x50mm Thickness:2mm Outlet Diameter:ø63