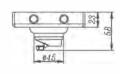

#### **DL9301C-TT**

Product Name: Anti-odour Floor Drain Material:Brass Size:120x120x42mm Thickness:4mm

#### DL9302C-TT

Product Name: Washing Machine Anti-odour Floor Drain

Material:Brass Size:120x120x42mm

Thickness:4mm
Outlet Diameter:ø44