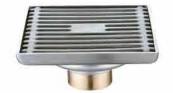

#### **DL9301C-TT**

Product Name: Anti-odour Floor Drain Material:Brass Size:120x120x42mm Thickness:4mm