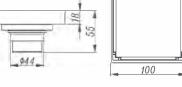

#### DLD8403C-A-TT

Outlet Diameter:ø44

Product Name: Anti-odour Floor Drain Material:Brass Size:100x100x40.5mm Thickness:4mm Outlet Diameter:ø45

#### DLD8403C-TT

Product Name: Anti-odour Floor Drain Material:Brass Size:100x100x42.5mm Thickness:4mm Outlet diameter:ø44

#### DLD8401C-TT

Product Name: Anti-odour Floor Drain Material:Brass Size:100x100x42.5mm Thickness:4mm Outlet Diameter:ø44

#### DLD8402C-TT

Product Name:Washing Machine Anti-odour Floor Drain

Material:Brass

Size:100x100x42.5mm

Thickness:4mm
Outlet Diameter:ø44

#### DLD8404C-TT

Product Name:Washing Machine Anti-odour Floor Drain

Material:Brass

Size:100x100x42.5mm

Thickness:4mm
Outlet Diameter:ø44

#### DL8608C-TT

Product Name: Washing Machine Anti-odour Floor Drain

Material:Brass

Size:100x100x42.5mm

Thickness:4mm
Outlet Diameter:ø44