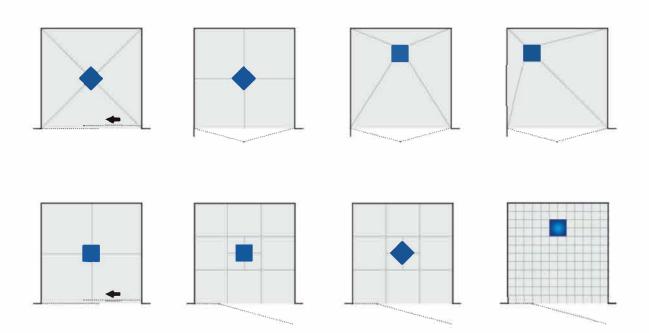

# Design Scheme Of Linear Floor Drain For Bathroom

Simple and clean linear floor drain can be perfectly into any bathroom and be designed in various corners and cling to various walls.

# Design Scheme Of Square Floor Drain For Bathroom

You can choose your distinctive design according to your own tastes and preferences of bathroon environment. Pure and simple square floor drain matches any specification tiles perfectly.