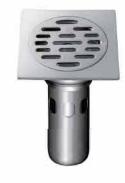

#### DL9302C-TT

Product Name: Washing Machine Anti-odour Floor Drain

Material:Brass Size:120x120x42mm

Thickness:4mm
Outlet Diameter:ø44