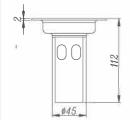

#### DL001B-1-2S

Product Name: Anti-odour Floor Drain Material:304 Size:100x100x112mm Thickness:2mm Outlet Diameter:ø45

#### **DL003B-2S**

Product Name: Anti-odour Floor Drain Material:304 Size:100x100x112mm Thickness:2mm Outlet Diameter:ø45