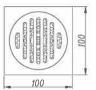

#### DLD8501C-TT

Product Name: Anti-odour Floor Drain Material:Brass Size:100x100x48.5mm Thickness:3mm Outlet Diameter:ø43.5