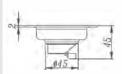

#### DLD8403C-A-TT

Outlet Diameter:ø44

Product Name: Anti-odour Floor Drain Material:Brass Size:100x100x40.5mm Thickness:4mm Outlet Diameter:ø45