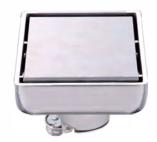

#### **DL0230A**

Product Name: Anti-odour Floor Drain Material:304 Size:100x100x47mm Thickness:2mm Outlet Diameter:ø47