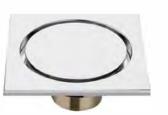

#### DLD8401C-TT

Product Name: Anti-odour Floor Drain Material:Brass Size:100x100x42.5mm Thickness:4mm Outlet Diameter:ø44