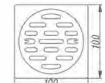

#### **DLK061**

Product Name:Tile Insert Anti-odor Floor Drain Material:304 Size:110x110x58mm Thickness:3mm Outlet Diameter:ø45