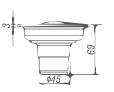

#### DL8701C-TT

Product Name: Anti-odour Floor Drain Material:Brass Size:100x100x68mm Thickness:4mm Outlet Diameter:ø45