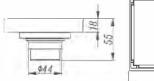

#### **DL9301C-TT**

Product Name: Anti-odour Floor Drain Material:Brass Size:120x120x42mm Thickness:4mm

#### DL9302C-TT

Product Name: Washing Machine Anti-odour Floor Drain

Material:Brass Size:120x120x42mm

Thickness:4mm
Outlet Diameter:ø44