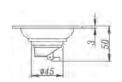

#### DLD8501C-TT

Product Name: Anti-odour Floor Drain Material:Brass Size:100x100x48.5mm Thickness:3mm Outlet Diameter:ø43.5

#### DLD8502C-TT

Product Name:Washing Machine Anti-odour Floor Drain

Material:Brass

Size:100x100x48.5mm Thickness:3mm

Outlet Diameter:ø43.5