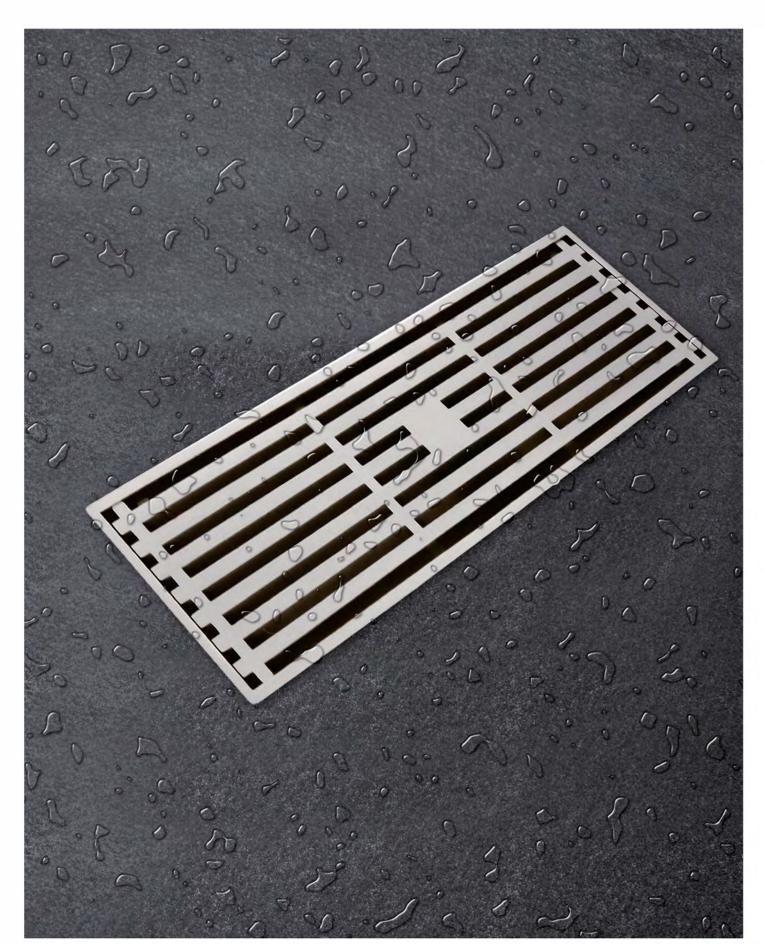

#### **DL611A**

Product Name:Linear Antiodour Floor Drain Material:304 Size:600x75x62mm Thickness:1mm Outlet Diameter:ø45

## **DL611**

-*mmmmmm* 

Product Name:Linear Antiodour Floor Drain Material:304 Size:600x100x62mm Thickness:1mm

Outlet Diameter:ø45

Product Name:Linear Antiodour Floor Drain Material:304 Size:600x100x63mm Thickness:2mm Outlet Diameter:ø45