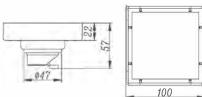

#### **DL0230A**

Product Name: Anti-odour Floor Drain Material:304 Size:100x100x47mm Thickness:2mm Outlet Diameter:ø47