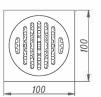

#### DLD8403C-TT

Product Name: Anti-odour Floor Drain Material:Brass Size:100x100x42.5mm Thickness:4mm Outlet diameter:ø44

#### DLD8401C-TT

Product Name: Anti-odour Floor Drain Material:Brass Size:100x100x42.5mm Thickness:4mm Outlet Diameter:ø44