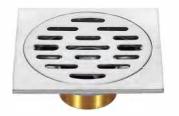

#### DL8701C-TT

Product Name: Anti-odour Floor Drain Material:Brass Size:100x100x68mm Thickness:4mm Outlet Diameter:ø45