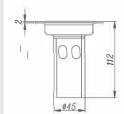

#### DL001B-1-2S

Product Name: Anti-odour Floor Drain Material:304 Size:100x100x112mm Thickness:2mm Outlet Diameter:ø45