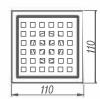

#### **DLK061**

Product Name:Tile Insert Anti-odor Floor Drain Material:304 Size:110x110x58mm Thickness:3mm Outlet Diameter:ø45