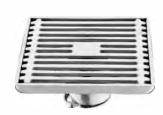

#### **DL9301C-TT**

Product Name: Anti-odour Floor Drain Material:Brass Size:120x120x42mm Thickness:4mm