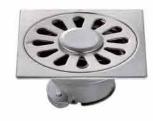

#### DLD7001C-TT

Product Name:Tile Insert Anti-odor Floor Drain Material:Brass Size:100x100x47mm Thickness:4mm Outlet Diameter:ø45