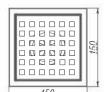

#### **DL9401C-SC**

Product Name: Anti-odour Floor Drain Material:Brass Size:150x150x81mm Thickness:4mm Outlet Diameter:ø67