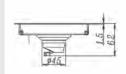

#### **DLK029-X**

Product Name: Anti-odour Floor Drain Material:304 Size:110x110x62mm Thickness:1.5mm Outlet Diameter:ø45