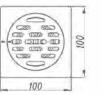

#### **DL9401C-SC**

Product Name: Anti-odour Floor Drain Material:Brass Size:150x150x81mm Thickness:4mm Outlet Diameter:ø67