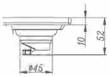

#### DLD8403C-A-TT

Outlet Diameter:ø44

Product Name: Anti-odour Floor Drain Material:Brass Size:100x100x40.5mm Thickness:4mm Outlet Diameter:ø45