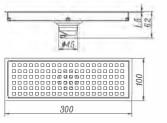

#### **DL611A**

Product Name:Linear Antiodour Floor Drain Material:304 Size:600x75x62mm Thickness:1mm Outlet Diameter:ø45