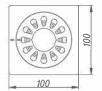

#### **DLK061**

Product Name:Tile Insert Anti-odor Floor Drain Material:304 Size:110x110x58mm Thickness:3mm Outlet Diameter:ø45