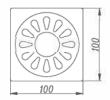

#### **DL9301C-TT**

Product Name: Anti-odour Floor Drain Material:Brass Size:120x120x42mm Thickness:4mm