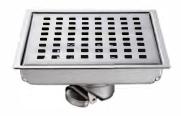

# Design Scheme Of Square Floor Drain For Bathroom

You can choose your distinctive design according to your own tastes and preferences of bathroon environment. Pure and simple square floor drain matches any specification tiles perfectly.