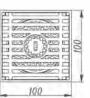

#### **DL9301C-TT**

Product Name: Anti-odour Floor Drain Material:Brass Size:120x120x42mm Thickness:4mm

#### DL9302C-TT

Product Name: Washing Machine Anti-odour Floor Drain

Material:Brass Size:120x120x42mm

Thickness:4mm
Outlet Diameter:ø44