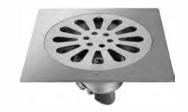

#### **DL9401C-SC**

Product Name: Anti-odour Floor Drain Material:Brass Size:150x150x81mm Thickness:4mm Outlet Diameter:ø67