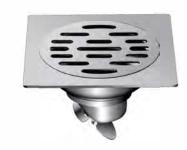

#### **DL9301C-TT**

Product Name: Anti-odour Floor Drain Material:Brass Size:120x120x42mm Thickness:4mm