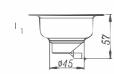

#### DLD8403C-A-TT

Outlet Diameter:ø44

Product Name: Anti-odour Floor Drain Material:Brass Size:100x100x40.5mm Thickness:4mm Outlet Diameter:ø45