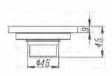

#### **DL9301C-TT**

Product Name: Anti-odour Floor Drain Material:Brass Size:120x120x42mm Thickness:4mm

#### DL9302C-TT

Product Name: Washing Machine Anti-odour Floor Drain

Material:Brass Size:120x120x42mm

Thickness:4mm
Outlet Diameter:ø44