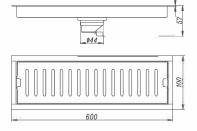

#### **DL611A**

Product Name:Linear Antiodour Floor Drain Material:304 Size:600x75x62mm Thickness:1mm Outlet Diameter:ø45

## **DL611**

-*mmmmmm* 

Product Name:Linear Antiodour Floor Drain Material:304 Size:600x100x62mm Thickness:1mm

Outlet Diameter:ø45

Product Name:Linear Antiodour Floor Drain Material:304 Size:600x100x63mm Thickness:2mm Outlet Diameter:ø45

#### **DL661B**

Product Name:Linear Antiodour Floor Drain Material:304 Size:600x100x57mm Thickness:1mm Outlet Diameter:ø44

#### **DL341A**

Product Name:Linear Tile Insert Anti-odour Floor Drain Material:304

Size:600x68x57mm
Thickness:1mm
Outlet Diameter:ø44